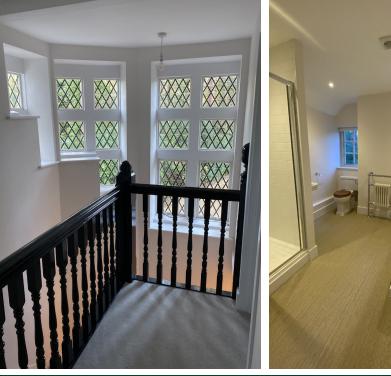

#### Stairs

Neutrally decorated and carpeted stairwell.

Master Bedroom Neutrally decorated and carpeted.

#### Family Bathroom

Comprising a white WC, wash hand basin, a bath, a shower and a heated towel rail. With vinyl flooring.

#### Second Bathroom

Comprising a white WC, wash hand basin, a bath with shower over and a heated towel rail. With vinyl flooring.