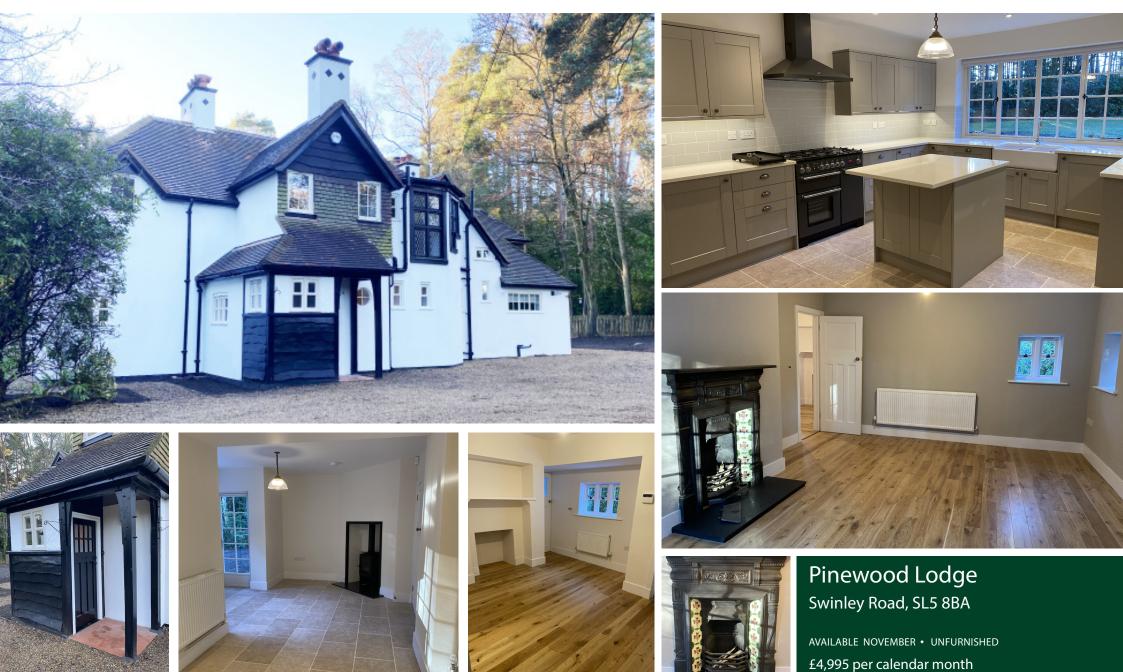

# Accommodation

An exceptional, four bedroom detached family house. The house is located adjacent to mature forest and is a short drive to Ascot town centre. The house features a beautiful kitchen/ breakfast room looking onto the large lawned garden. A reception hall, reception room, study, cloakroom and utility room complete the downstairs accommodation. Upstairs, a master bedroom with en suite bathroom, three further bedrooms, a bathroom and cloakroom. The fourth bedroom is found via a separate staircase. The lodge sits in its own private, lawned garden.

#### **Reception Room One**

Neutrally decorated with an open fireplace and wood flooring.

### Kitchen

A spacious kitchen with neutral and stylish eye and base level units, a range master style cooker, gas hob, extractor over, integrated dishwasher, space for a fridge freezer, a wood burner, stone worktop and limestone flooring.

### Outside

Driveway leading to property. A large private garden at the rear.