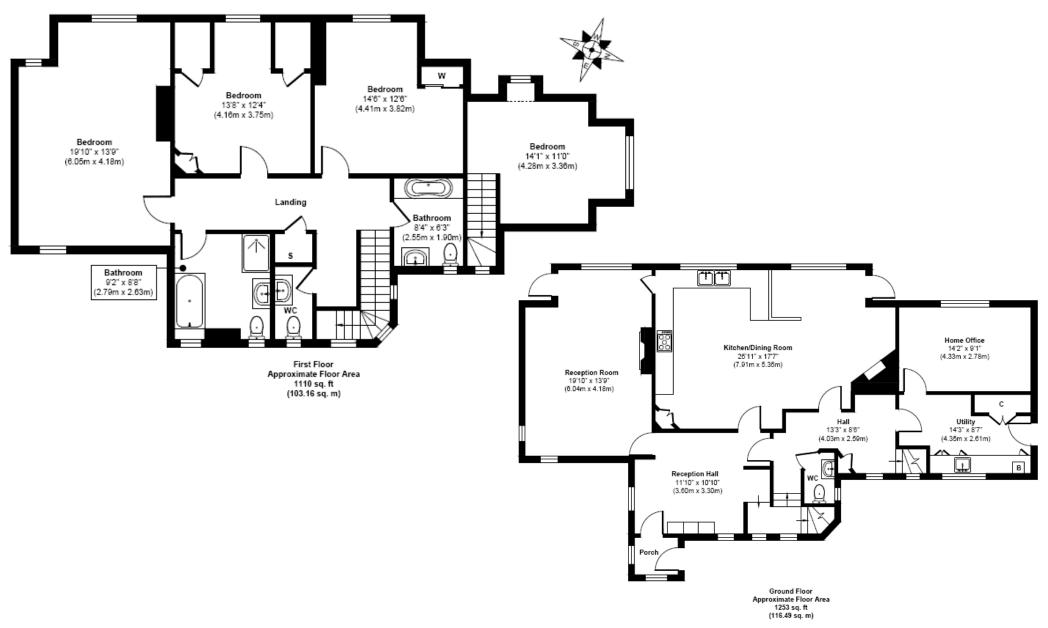

# Accommodation

An exceptional, four bedroom detached family house. The house is located adjacent to mature forest and is a short drive to Ascot town centre. The house features a beautiful kitchen/ breakfast room looking onto the large lawned garden. A reception hall, reception room, study, cloakroom and utility room complete the downstairs accommodation. Upstairs, a master bedroom with en suite bathroom, three further bedrooms, a bathroom and cloakroom. The fourth bedroom is found via a separate staircase. The lodge sits in its own private, lawned garden.

#### **Reception Room One**

Neutrally decorated with an open fireplace and wood flooring.

#### **Reception Room Two**

Neutrally decorated with wood flooring.

### Study

Neutrally decorated with wood flooring.

### Kitchen

A spacious kitchen with neutral and stylish eye and base level units, a range master style cooker, gas hob, extractor over, integrated dishwasher, space for a fridge freezer, a wood burner, stone worktop and limestone flooring.

#### **Utility Room**

Space and plumbing for a washing machine and tumble dryer. With limestone flooring.

## **Downstairs Cloakroom**

Comprising a white WC and a wash hand basin. With vinyl flooring.

#### Stairs

Neutrally decorated and carpeted stairwell.

Master Bedroom Neutrally decorated and carpeted.

#### **Remaining Bedrooms**

Neutrally decorated and carpeted.

#### Family Bathroom

Comprising a white WC, wash hand basin, a bath, a shower and a heated towel rail. With vinyl flooring.

#### Second Bathroom

Comprising a white WC, wash hand basin, a bath with shower over and a heated towel rail. With vinyl flooring.

## **Upstairs** Cloakroom

Comprising a white WC and a wash hand basin. With vinyl flooring.

### Outside

Driveway leading to property. A large private garden at the rear.