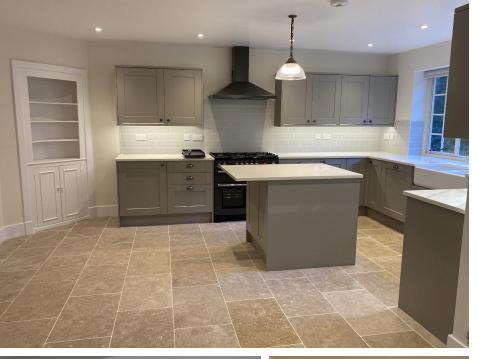

### Kitchen

A spacious kitchen with neutral and stylish eye and base level units, a range master style cooker, gas hob, extractor over, integrated dishwasher, space for a fridge freezer, a wood burner, stone worktop and limestone flooring.